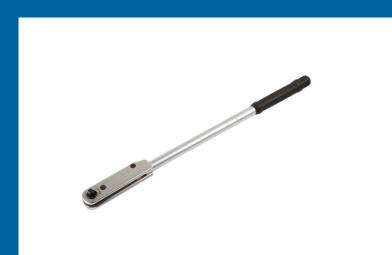

## Classic Torque Wrench 3/8"D 5 - 33Nm

Classic design of dual scale torque wrench, with push-thru square drive for both RH & LH operation. Featuring a pull-out 90° torque setting adjustment mechanism and manufactured from chrome vanadium for strength.

## **Additional Information**

- Range: 5 33Nm (4 24lb-ft).
- Push thru, reversible drive allows both left and right hand operation.
- Torque setting is quick and easy using the end cap on the handle. Loud 'click' & 'break' when torque value is reached.
- Accuracy: ±3% tolerance from the set scale value.
- Manufactured and certificated to ISO6789-1: 2017. Supplied in moulded case for storage.